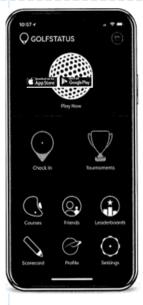

## **Golf Status App Instructions**

- Download GolfStatus via the App Store or Google Play. Search for "GolfStatus" (all one word).
- Create an account with email or Facebook.
- Tap the Tournaments Icon on the app's home screen.
- Use your team code to join the tournament.
- Sync your GolfStatus account with your name.

After completing these steps, you'll be able to keep score on mobile. This will help save time scoring the event and allow for easy transition into the next portion of our schedule.

Android

#### Pro Tips

+ Advance to the next hole only after entering scores.

iPhone

- If you started on hole 10, when you get to 18, you can select the menu O and jump to hole 1.
- Hole-by-hole GPS is available via the ggg to the front, back, and center of the green. It will tell you how accurate the GPS signal is by color and description.
- Live leaderboards are also available in the opp under menu. 0
- + When you are finished with the round, submit the scorecard from the menu O or swipe through to hole 18 and hit the checkmark in the upper right hand corner.