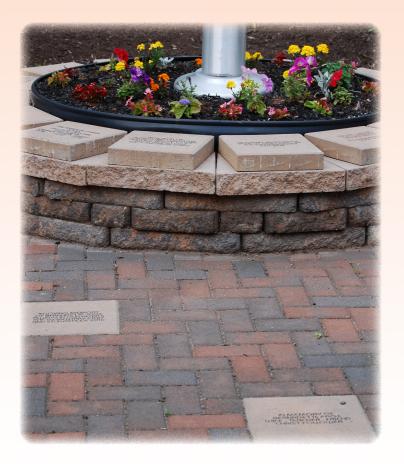

Now you can have a place in Timothy Christian School's history by purchasing a personalized, engraved commemorative brick or tribute plaque to be placed in *Pathways to the Future*, the area around the flagpole in front of Timothy Christian School's main entrance.